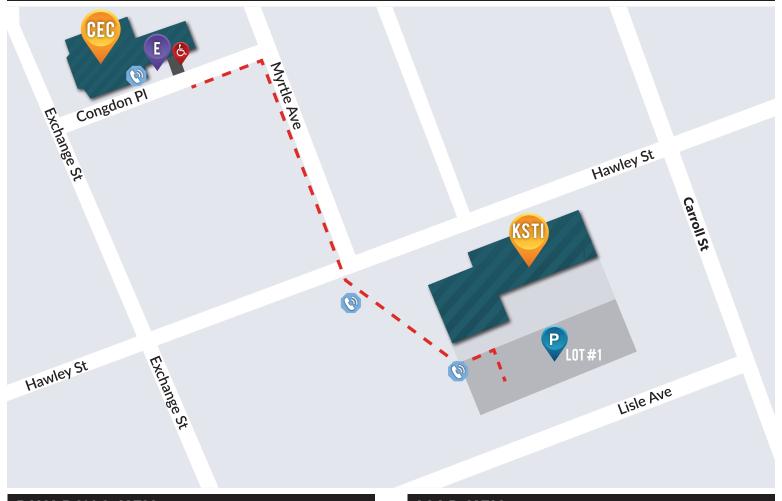

## **CULINARY & EVENT CENTER MAP**

## **BUILDING KEY**

Culinary & Event Center 78 Exchange Street Binghamton, NY 13901

Koffman Southern Tier Incubator 120 Hawley Street Binghamton, NY 13901

Parking is available in the lower lot of the Koffman Southern Tier Incubator when classes are not in session. The entrance to the parking lot is located on Carroll Street. Additional parking is available throughout downtown Binghamton on-street, at the State Street parking ramp, the Hawley Street parking ramp, and the Collier Street parking lot.

## **MAP KEY**

PARKING LOT (Incubator lower lot)

ACCESSIBLE PARKING (Single designated parking spot)

MAIN ENTRANCE

## **BLUE LIGHT EMERGENCY PHONES**

(To report an emergency, crimes in progress, or a suspicious person/incident just pick up the receiver. The phone will be answered by the Emergency Service Department.)